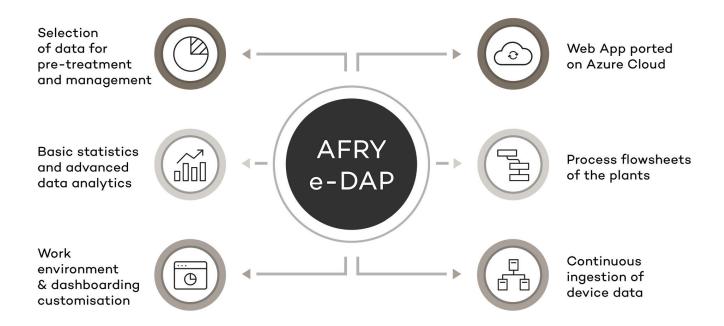

- Use AFRY's own Azure cloud resources to Web App:
  Use AFRY's own Azure cloud resources to access your secured projects
- Create process flowsheets of your plant's processes
- Receive reliable information due to constant data inflow from sensors
- Get support from various tools to select data for pre-treatment and management
- Tailor output to your needs from basic statistics to advanced data analytics
- Access a customised work environment for your project, presenting the results of the digital twin in a dashboard